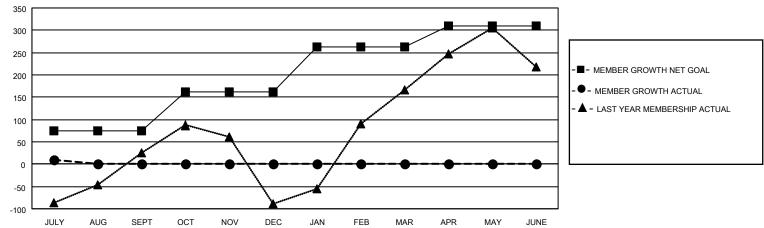

## GOALS AND ACTUAL MEMBERS CUMULATIVE

| DROPPED CLUBS: 0 |    | 17 CLUBS OF 266 ADDED 1 OR MORE | GENDER DISTRIBUTION        |                |     |
|------------------|----|---------------------------------|----------------------------|----------------|-----|
|                  |    | NEW MEMBERS                     | MALE                       | 2,247 (40.07%) |     |
| DROPPED MEMBERS  |    |                                 | FEMALE                     | 3,361 (59.93%) |     |
|                  |    |                                 |                            |                |     |
| DECEASED         | 0  | CLICK HERE FOR CUMULATIVE       | TOTAL FAMILY UNIT MEMBERS  |                | 924 |
| CLUB CANCELLED   | 0  | MEMBERSHIP DATA                 | FAMILY MEMBERS PAYING HALF |                | 400 |
| OTHER            | 45 |                                 |                            |                | 488 |
| TOTAL            | 45 |                                 |                            |                |     |