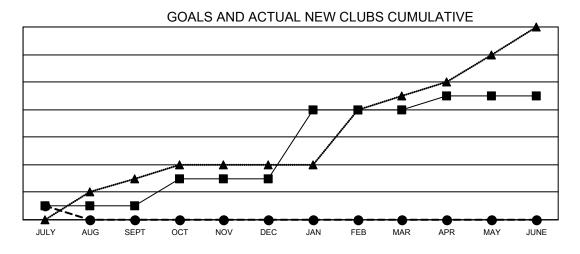

- CURRENT YEAR GOALS FOR NEW CLUBS

- CURRENT YEAR ACTUAL NEW CLUBS

▲ - LAST YEAR ACTUAL NEW CLUBS